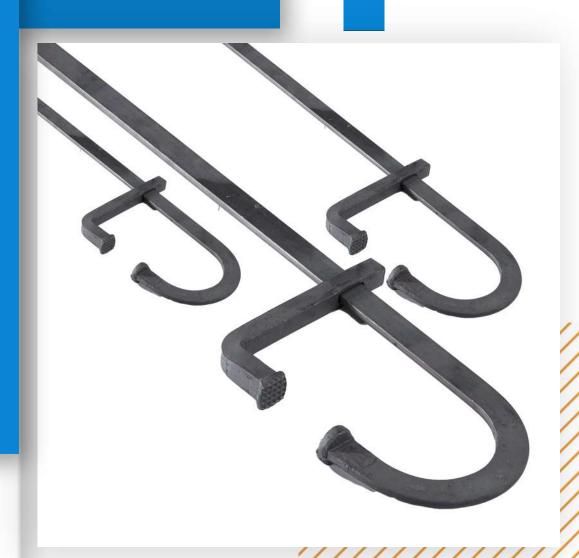

## SHUTTERING CLAMP

Shuttering clamps are a type of adjustable formwork clamps. It is used for to fix concrete formwork columns as well as columns. You can use the adjustable shuttering clamps to fix different sizes of the formwork columns. Thus, the shuttering clamps are also called formwork rapid clamps.

NMTC formwork shuttering clamps are manufactured from high-strength mild steel plates according to BS EN standards. Only certified quality of mild steel round bars and TMT bars are used for these clamps. All the clamps are hot-forged to ensure zero breakage & loss during application. With these shuttering clamps, there is no need of screwing, nailing, bolting, or drilling to construct scaffolding at construction site. Based on the application, shuttering clamps can also be modified in terms of size, length and finish.

## **TECHNICAL SPECIFICATION:**

| Thickness     | 3.5mm – 8mm                              |  |
|---------------|------------------------------------------|--|
| Width         | 20mm – 40mm                              |  |
| Long          | 60cm – 180cm                             |  |
| Hook          | 16mm – 22mm                              |  |
|               | Type: square/round/deformed              |  |
| Bend          | L Bend - 90° (+ - 2%)                    |  |
| Finish        | Self/Black Paint                         |  |
| Packaging     | Standard 10 to 25 Pcs Bundle             |  |
| Load Capacity | 90 to 125 K.N.                           |  |
| Material Used | Low Carbon Mild Steel / Cast Iron        |  |
| Comply To     | BS EN Standards                          |  |
| Compatible    | Compatible with all type of scaffoldings |  |