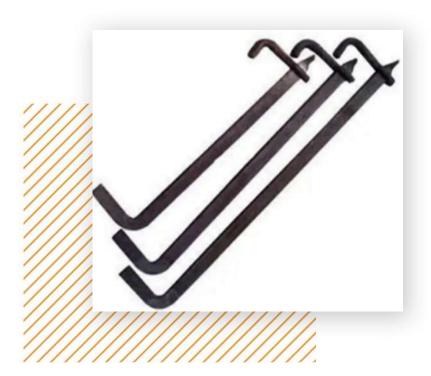

## SHUTTERING CLAMP

Shuttering clamps are a type of adjustable formwork clamps. It is used for to fix concrete formwork columns as well as columns. You can use the adjustable shuttering clamps to fix different sizes of the formwork columns. Thus, the shuttering clamps are also called formwork rapid clamps.

NMTC formwork shuttering clamps are manufactured from high-strength mild steel plates according to BS EN standards. Only certified quality of mild steel round bars and TMT bars are used for these clamps. All the clamps are hot-forged to ensure zero breakage & loss during application. With these shuttering clamps, there is no need of screwing, nailing, bolting, or drilling to construct scaffolding at construction site. Based on the application, shuttering clamps can also be modified in terms of size, length and finish.

## **TECHNICAL SPECIFICATION:**

| Thickness     | 3.5mm – 8mm                              |  |
|---------------|------------------------------------------|--|
| Width         | 20mm – 40mm                              |  |
| Long          | 60cm – 180cm                             |  |
| Hook          | 16mm – 22mm                              |  |
|               | Type: square/round/deformed              |  |
| Bend          | L Bend - 90° (+ - 2%)                    |  |
| Finish        | Self/Black Paint                         |  |
| Packaging     | Standard 10 to 25 Pcs Bundle             |  |
| Load Capacity | 90 to 125 K.N.                           |  |
| Material Used | Low Carbon Mild Steel / Cast Iron        |  |
| Comply To     | BS EN Standards                          |  |
| Compatible    | Compatible with all type of scaffoldings |  |