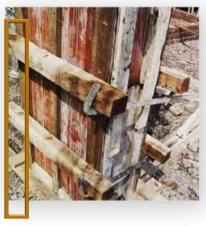

## SHUTTERING CLAMP

Shuttering clamps are a type of adjustable formwork clamps. It is used for to fix concrete formwork columns as well as columns. You can use the adjustable shuttering clamps to fix different sizes of the formwork columns. Thus, the shuttering clamps are also called formwork rapid clamps.

NMTC formwork shuttering clamps are manufactured from high-strength mild steel plates according to BS EN standards. Only certified quality of mild steel round bars and TMT bars are used for these clamps. All the clamps are hot-forged to ensure zero breakage & loss during application. With these shuttering clamps, there is no need of screwing, nailing, bolting, or drilling to construct scaffolding at construction site. Based on the application, shuttering clamps can also be modified in terms of size, length and finish.